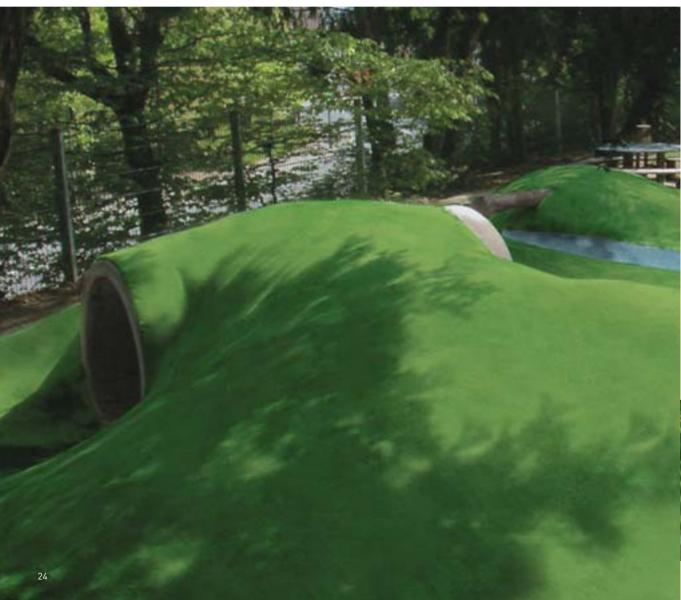

ChildsPlay® is ideal for new installations or to refurbish an existing play area, whether working with a flat surface or covering mounds and hills. The tactile feel of the outdoor carpet encourages youngsters to relax – to sit and talk to friends, to roll down slopes and crawl about in the clean, safe environment.

In fact, VHAF® NottsSward® can be used to clean up, brighten or improve safety in so many different situations the only limit is your imagination – and because the surface needs minimal maintenance and can be laid over almost any landscape, including mounds and slopes, it can offer major benefits for you and your users.