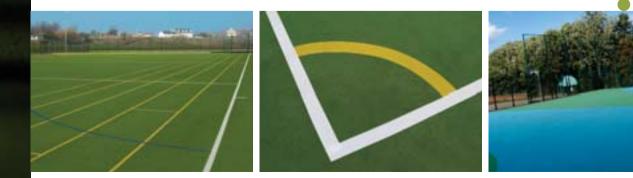

## Multi–Sports

Notts Sport® sports surfaces cater for a wide range of sports and leisure activities, providing the ideal, year-round solution for schools, parks, leisure centres and health clubs.

When, for example, space is at a premium, a multi-use games area can deliver a huge variety of different activities in one single area. We also offer a portfolio of specific sports turf pitches providing perfect performance for individual sports. Each system can be designed to deliver controlled, predictable performance for games such as soccer, hockey and tennis.

Unlike a muddy sports field, our multi-sports surfaces offer a fresh and innovative outdoor space that will appeal to all kinds of users. They can be used for fast-paced competitive team sports, coaching, skilled games and endurance activities. And because they're so durable they offer the potential to boost revenue from increased community or club use.

#### Footprint Options

Your sports pitch or multi-use games area can be specifically designed to suit the space you have available, with inlaid lines used to mark out different sports.

Additionally, our synthetic multi-sports surfaces come in 15 energetic shades – from Marine or Grass Green to Tillet Red or Vivid Yellow – offering vast scope for creativity using traditional tones or contrasting blocks of colour to note different areas. They can also be used to complement urban or rural landscapes.