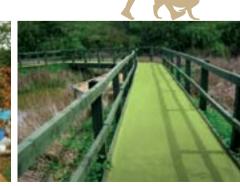

### Landscape

## Notts Sport's VHAF® NottsSward® provides attractive, low-maintenance solutions for a range of installations beyond the world of sport and play.

Ideal for clubs, shopping centres, schools, paths, picnic sites and parks, it offers a softer and more appealing alternative to concrete and asphalt. Unlike grass, for example, there's no cutting or watering when it's dry and no unsightly mud, worn grass or waterlogging when it pours.

Because our VHAF® NottsSward® surfaces can be cut to any shape or laid over irregular terrain, they're great for surrounding the base of trees, laying along roadsides – or anywhere you can think of that worn grass or mowing is an issue.

Golf courses can also benefit from synthetic turf in a number of exciting ways – from creating erosion-proof paths for golf carts and parking bays for buggies, to mud-free standing areas and clean, quick-draining practice grounds.