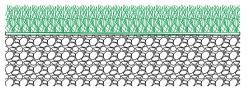

#### VHAF<sup>®</sup> NottsSward<sup>®</sup> Vs Tufted

The exclusive design of VHAF® NottsSward® TS stabilises the sand infill, ensuring a more consistent and slip-resistant surface for players.

#### For court owners and operators this means the surface is less likely to compact or to need sand levels topping up, meaning less time and money is spent on maintaining high-performance levels. VHAF® NottsSward® TS is also durable, hard-wearing and resistant to cutting, fire and graffiti.

Typical tufted grass – loose sand

Whichever style of facility you go for, your organisation's name or a revenue earning sponsor's logo can be inserted into the playing surface.

VHAF® NottsSward® Vs Tufted

VHAF® NottsSward®

Typical tufted grass – loose sand