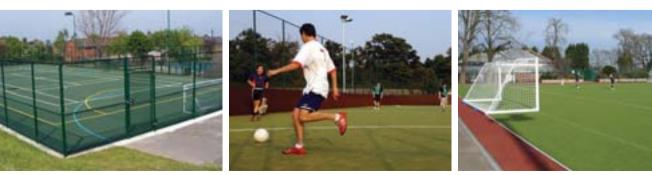

## Multi–Sports

Notts Sport® sports surfaces cater for a wide range of sports and leisure activities, providing the ideal, year-round solution for schools, parks, leisure centres and health clubs.

When, for example, space is at a premium, a multi-use games area can deliver a huge variety of different activities in one single area. We also offer a portfolio of specific sports turf pitches providing perfect performance for individual sports. Each system can be designed to deliver controlled, predictable performance for games such as soccer, hockey and tennis.

Unlike a muddy sports field, our multi-sports surfaces offer a fresh and innovative outdoor space that will appeal to all kinds of users. They can be used for fast-paced competitive team sports, coaching, skilled games and endurance activities. And because they're so durable they offer the potential to boost revenue from increased community or club use.

### Multi-Sports

Notts Sport® systems can be installed over almost any existing surface – including asphalt, concrete or rubber – or created completely from scratch.

They're also fire, graffiti and cutting-resistant, and need minimal maintenance during the lifetime of the facility.