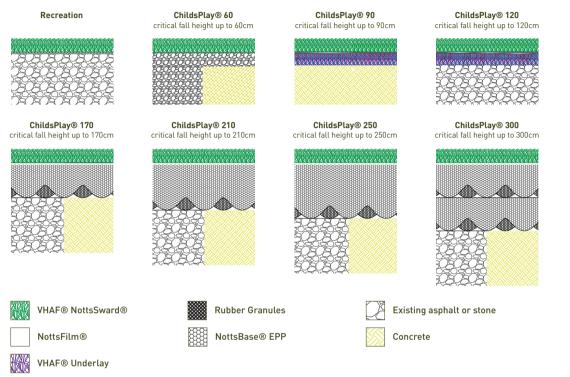

## **ChildsPlay®**

ChildsPlay® systems comprise various exclusive components including the tactile VHAF® NottsSward® artificial grass carpet, VHAF® underlay, NottsFilm® load-spreading membrane layer and the NottsBase® EPP shock-absorbing pad.

The selection of the shock-absorbing layer is adjusted to according to the critical fall height required.

#### **Critical Fall Height**

Systems have outstanding levels of impact absorbency, offering critical fall height protection of up to three metres. The surface carpet offers improved grip, helping to prevent trips and falls.