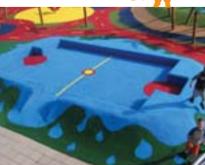

## **ChildsPlay**®

ChildsPlay® is a tactile and vibrant-looking surface solution, ideal for schools, nurseries and playgrounds. It provides a range of benefits including a safer surface for equipmentlinked play – and with huge scope for the use of colours and shapes it can be used to mark out games and patterns in a free play environment.

ChildsPlay® is ideal for new installations or to refurbish an existing play area, whether working with a flat surface or covering mounds and hills. The tactile feel of the outdoor carpet encourages youngsters to relax – to sit and talk to friends, to roll down slopes and crawl about in the clean, safe environment.

Using a unique, quick-draining system, ChildsPlay® offers a range of benefits over traditional surfaces – no mud, no worn grass, no lingering puddles – just a soft, clean playground that stays in great condition in almost any weather. It also offers durability and vandal-resistance and requires minimal maintenance over its long lifetime. But more than anything else, ChildsPlay® is fun. Vibrant colours and designs set free imaginations, turning the surface into anything from a soaring spaceship to a sun-baked desert island or a ship at sea. With traditional markings such as hopscotch and mazes, children can run and jump to their hearts' content.