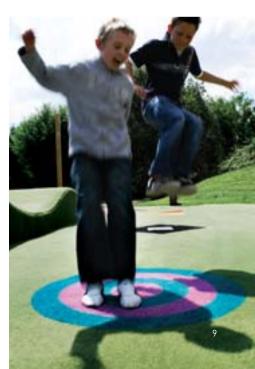

## **ChildsPlay**®

ChildsPlay® is a tactile and vibrant-looking surface solution, ideal for schools, nurseries and playgrounds. It provides a range of benefits including a safer surface for equipmentlinked play – and with huge scope for the use of colours and shapes it can be used to mark out games and patterns in a free play environment.

ChildsPlay® is ideal for new installations or to refurbish an existing play area, whether working with a flat surface or covering mounds and hills. The tactile feel of the outdoor carpet encourages youngsters to relax – to sit and talk to friends, to roll down slopes and crawl about in the clean, safe environment.

Using a unique, quick-draining system, ChildsPlay® offers a range of benefits over traditional surfaces – no mud, no worn grass, no lingering puddles – just a soft, clean playground that stays in great condition in almost any weather. It also offers durability and vandal-resistance and requires minimal maintenance over its long lifetime. But more than anything else, ChildsPlay® is fun. Vibrant colours and designs set free imaginations, turning the surface into anything from a soaring spaceship to a sun-baked desert island or a ship at sea. With traditional markings such as hopscotch and mazes, children can run and jump to their hearts' content.

#### **Benefits**

Fifteen colours offer endless scope for patterns and shapes, from traditional playground games such as hopscotch and mazes, to energetic 'free play' designs.

Children need vibrant and stimulating surroundings, and ChildsPlay® makes the ground play for them.