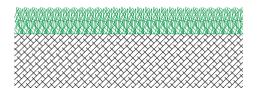

## **ChildsPlay®**

ChildsPlay® systems comprise various exclusive components including the tactile VHAF® NottsSward® artificial grass carpet, VHAF® underlay, NottsFilm® load-spreading membrane layer and the NottsBase® EPP shock-absorbing pad.

The selection of the shock-absorbing layer is adjusted to according to the critical fall height required.