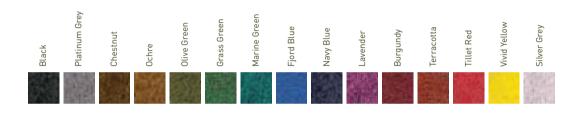

#### **Benefits**

Fifteen colours offer endless scope for patterns and shapes, from traditional playground games such as hopscotch and mazes, to energetic 'free play' designs.

Children need vibrant and stimulating surroundings, and ChildsPlay® makes the ground play for them.

#### Footprint Options

Your sports pitch or multi-use games area can be specifically designed to suit the space you have available, with inlaid lines used to mark out different sports.

Additionally, our synthetic multi-sports surfaces come in 15 energetic shades – from Marine or Grass Green to Tillet Red or Vivid Yellow – offering vast scope for creativity using traditional tones or contrasting blocks of colour to note different areas. They can also be used to complement urban or rural landscapes.

Our surfaces look good all year-round, whether there's a hot summer or a long, wet winter ahead. And unlike chippings, our surface stays put, no matter how high the footfall.

Dynamic, slip and trip-resistant, and with a palette of 15 colours to choose from, the range of uses for our synthetic turf are as broad as your imagination.

## VHAF® NottsSward® is available in 15 colours which can be used to provide attractive layouts and motifs in both urban and rural surroundings.

Whatever your objective, the range of vibrant and muted shades provides unlimited design options, from fun and child-friendly school and holiday park schemes, to traditional tones for stylish shopping and street scenes.