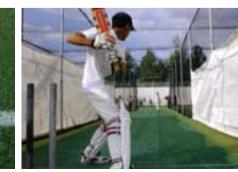

## Cricket

## Notts Sport® is the world's leading supplier of non-turf cricket pitch systems for coaching, practice and matchplay.

Our range includes two popular pitch systems that are England and Wales Cricket Board approved– the Envelope System® and the NottsBase® D System – while our bespoke designs also deliver excellent playing performance.

Artificial pitches provide a host of benefits for players and groundsmen. The quick-draining design means keen cricketers can enjoy more play almost whatever the weather, and outstanding durability means a longer pitch life with only minimal maintenance. Pitch and practice surfaces are designed for players of all ages and abilities, and can be tailored to meet the club's budget and needs.