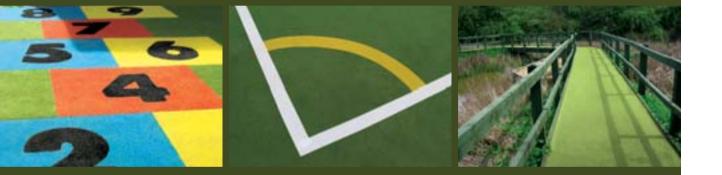

## **ChildsPlay**®

ChildsPlay® is a tactile and vibrant-looking surface solution, ideal for schools, nurseries and playgrounds. It provides a range of benefits including a safer surface for equipmentlinked play – and with huge scope for the use of colours and shapes it can be used to mark out games and patterns in a free play environment.

Using a unique, quick-draining system, ChildsPlay® offers a range of benefits over traditional surfaces – no mud, no worn grass, no lingering puddles – just a soft, clean playground that stays in great condition in almost any weather. It also offers durability and vandal-resistance and requires minimal maintenance over its long lifetime. But more than anything else, ChildsPlay® is fun. Vibrant colours and designs set free imaginations, turning the surface into anything from a soaring spaceship to a sun-baked desert island or a ship at sea. With traditional markings such as hopscotch and mazes, children can run and jump to their hearts' content.

#### **Critical Fall Height**

Systems have outstanding levels of impact absorbency, offering critical fall height protection of up to three metres. The surface carpet offers improved grip, helping to prevent trips and falls.

#### **Benefits**

Fifteen colours offer endless scope for patterns and shapes, from traditional playground games such as hopscotch and mazes, to energetic 'free play' designs.

Children need vibrant and stimulating surroundings, and ChildsPlay® makes the ground play for them.

#### Footprint Options

Your sports pitch or multi-use games area can be specifically designed to suit the space you have available, with inlaid lines used to mark out different sports.

Additionally, our synthetic multi-sports surfaces come in 15 energetic shades – from Marine or Grass Green to Tillet Red or Vivid Yellow – offering vast scope for creativity using traditional tones or contrasting blocks of colour to note different areas. They can also be used to complement urban or rural landscapes.

Our surfaces look good all year-round, whether there's a hot summer or a long, wet winter ahead. And unlike chippings, our surface stays put, no matter how high the footfall.

Dynamic, slip and trip-resistant, and with a palette of 15 colours to choose from, the range of uses for our synthetic turf are as broad as your imagination.

## VHAF® NottsSward® is available in 15 colours which can be used to provide attractive layouts and motifs in both urban and rural surroundings.

Whatever your objective, the range of vibrant and muted shades provides unlimited design options, from fun and child-friendly school and holiday park schemes, to traditional tones for stylish shopping and street scenes.