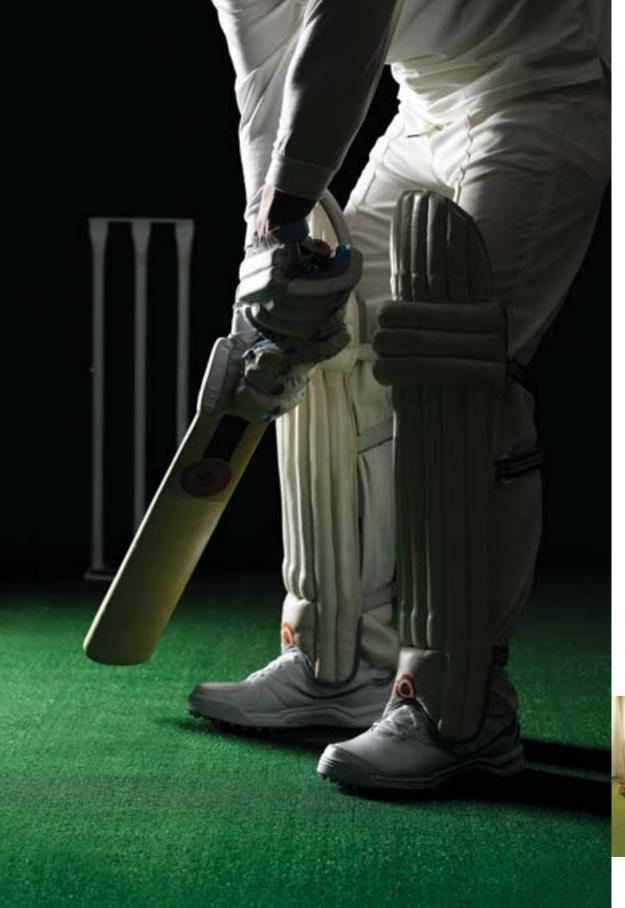

## Notts Sport® is the world's leading supplier of non-turf cricket pitch systems for coaching, practice and matchplay.

Our range includes two popular pitch systems that are England and Wales Cricket Board approved– the Envelope System® and the NottsBase® D System – while our bespoke designs also deliver excellent playing performance.

Artificial pitches provide a host of benefits for players and groundsmen. The quick-draining design means keen cricketers can enjoy more play almost whatever the weather, and outstanding durability means a longer pitch life with only minimal maintenance. Pitch and practice surfaces are designed for players of all ages and abilities, and can be tailored to meet the club's budget and needs.

#### Portable Mats

Notts Sport's Portable Cricket Mats are ideal for indoor use and pre-season training. The hard-wearing backing means the mat lies flat, and the even, consistent surface provides good play performance and is slip-resistant.