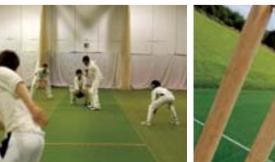

## Cricket

The Envelope System® uses a NottsPad® underlay and NottsWeave® surface to imitate the best playing characteristics of a well-maintained grass pitch. The system's components provide a similar pace and bounce to that offered by natural turf.

NottsBase® D is one of only a handful of ECB-approved synthetic pitch systems which can be laid directly onto a grass square. Exclusive to Notts Sport®, it provides a narrower range of playing characteristics in relation to bounce and pace, making it an ideal pitch for encouraging player confidence during coaching or matches.