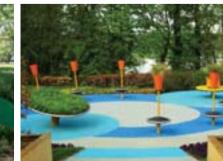

## Multi–Sports

Notts Sport® sports surfaces cater for a wide range of sports and leisure activities, providing the ideal, year-round solution for schools, parks, leisure centres and health clubs.

When, for example, space is at a premium, a multi-use games area can deliver a huge variety of different activities in one single area. We also offer a portfolio of specific sports turf pitches providing perfect performance for individual sports. Each system can be designed to deliver controlled, predictable performance for games such as soccer, hockey and tennis.

Unlike a muddy sports field, our multi-sports surfaces offer a fresh and innovative outdoor space that will appeal to all kinds of users. They can be used for fast-paced competitive team sports, coaching, skilled games and endurance activities. And because they're so durable they offer the potential to boost revenue from increased community or club use.

#### Footprint Options

Your sports pitch or multi-use games area can be specifically designed to suit the space you have available, with inlaid lines used to mark out different sports.

Additionally, our synthetic multi-sports surfaces come in 15 energetic shades – from Marine or Grass Green to Tillet Red or Vivid Yellow – offering vast scope for creativity using traditional tones or contrasting blocks of colour to note different areas. They can also be used to complement urban or rural landscapes.