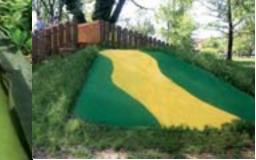

### Landscape

## Notts Sport's VHAF® NottsSward® provides attractive, low-maintenance solutions for a range of installations beyond the world of sport and play.

Ideal for clubs, shopping centres, schools, paths, picnic sites and parks, it offers a softer and more appealing alternative to concrete and asphalt. Unlike grass, for example, there's no cutting or watering when it's dry and no unsightly mud, worn grass or waterlogging when it pours.

Our surfaces look good all year-round, whether there's a hot summer or a long, wet winter ahead. And unlike chippings, our surface stays put, no matter how high the footfall.

Dynamic, slip and trip-resistant, and with a palette of 15 colours to choose from, the range of uses for our synthetic turf are as broad as your imagination.

## VHAF® NottsSward® is available in 15 colours which can be used to provide attractive layouts and motifs in both urban and rural surroundings.

Whatever your objective, the range of vibrant and muted shades provides unlimited design options, from fun and child-friendly school and holiday park schemes, to traditional tones for stylish shopping and street scenes.