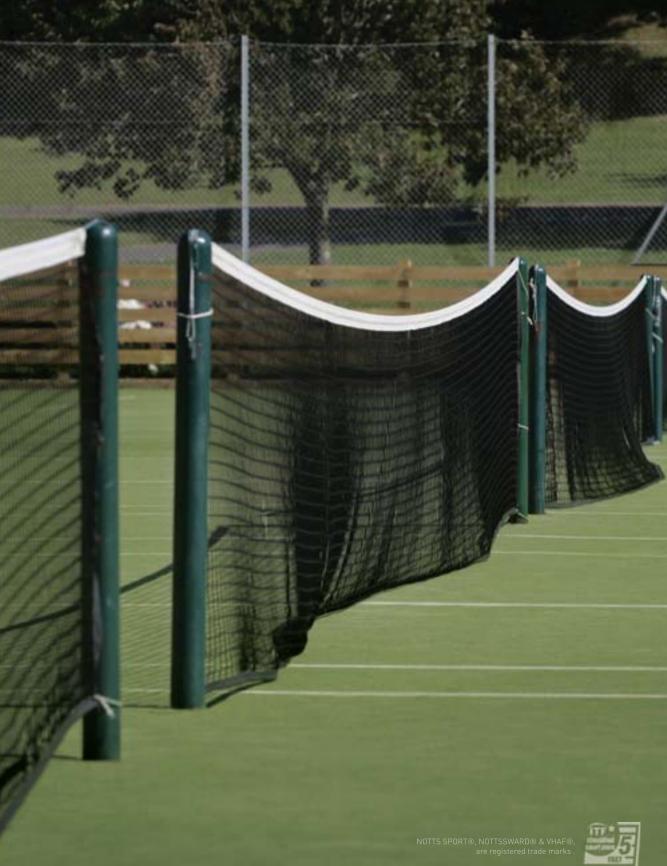

## Multi–Sports

Notts Sport® sports surfaces cater for a wide range of sports and leisure activities, providing the ideal, year-round solution for schools, parks, leisure centres and health clubs.

When, for example, space is at a premium, a multi-use games area can deliver a huge variety of different activities in one single area. We also offer a portfolio of specific sports turf pitches providing perfect performance for individual sports. Each system can be designed to deliver controlled, predictable performance for games such as soccer, hockey and tennis.

Unlike a muddy sports field, our multi-sports surfaces offer a fresh and innovative outdoor space that will appeal to all kinds of users. They can be used for fast-paced competitive team sports, coaching, skilled games and endurance activities. And because they're so durable they offer the potential to boost revenue from increased community or club use.

Hard-wearing, quick-draining and providing improved comfort and better grip underfoot, our synthetic systems have many benefits over grass, and can be installed over almost any existing surface, or used in a new installation.