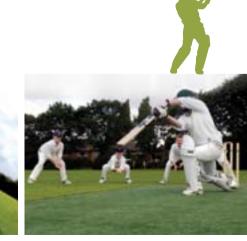

## Cricket

## Notts Sport® is the world's leading supplier of non-turf cricket pitch systems for coaching, practice and matchplay.

Our range includes two popular pitch systems that are England and Wales Cricket Board approved– the Envelope System® and the NottsBase® D System – while our bespoke designs also deliver excellent playing performance.

Artificial pitches provide a host of benefits for players and groundsmen. The quick-draining design means keen cricketers can enjoy more play almost whatever the weather, and outstanding durability means a longer pitch life with only minimal maintenance. Pitch and practice surfaces are designed for players of all ages and abilities, and can be tailored to meet the club's budget and needs.