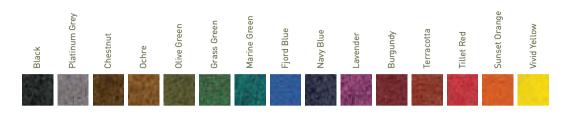

#### **Benefits**

Fifteen colours offer endless scope for patterns and shapes, from traditional playground games such as hopscotch and mazes, to energetic 'free play' designs.

Children need vibrant and stimulating surroundings, and ChildsPlay® makes the ground play for them.

## VHAF® NottsSward® TS is available in 15 exciting colours which can be used to provide two-colour court layouts.

Whichever shade or combination of colours you choose, surfaces are inlaid with white lines and your organisation's name or a sponsor's logo can be inserted into the surface.

#### Footprint Options

Your sports pitch or multi-use games area can be specifically designed to suit the space you have available, with inlaid lines used to mark out different sports.

Additionally, our synthetic multi-sports surfaces come in 15 energetic shades – from Marine or Grass Green to Tillet Red or Vivid Yellow – offering vast scope for creativity using traditional tones or contrasting blocks of colour to note different areas. They can also be used to complement urban or rural landscapes.

Our surfaces look good all year-round, whether there's a hot summer or a long, wet winter ahead. And unlike chippings, our surface stays put, no matter how high the footfall.

Dynamic, slip and trip-resistant, and with a palette of 15 colours to choose from, the range of uses for our synthetic turf are as broad as your imagination.

## VHAF® NottsSward® is available in 15 colours which can be used to provide attractive layouts and motifs in both urban and rural surroundings.

Whatever your objective, the range of vibrant and muted shades provides unlimited design options, from fun and child-friendly school and holiday park schemes, to traditional tones for stylish shopping and street scenes.