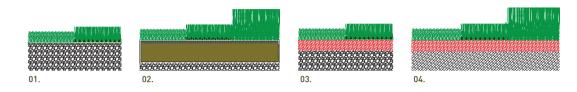

01. NottsFilm® load-bearing Geotextile + either VHAF® NottsSward® or sand dressed tufted surface

- 02. Stone base + particulate Envelope System® performance layer + either VHAF® NottsSward®, sand dressed tufted surface or 3rd Generation Soccer Grass surface
- 03. Stone base + fibrous shockpad layer + either VHAF® NottsSward® or sand dressed tufted surface or 3rd Generation Soccer Grass surface
- 04. Macadam / Asphalt base + fibrous shockpad layer + either VHAF® NottsSward® or sand dressed tufted surface

#### **Base Options**

A shockpad base under the carpet provides comfort underfoot for players and can be adjusted to provide the desired playing characteristics for specific sports.

If you're refurbishing an existing facility using a Notts Sport® product, the base system can also be modified to overlay an existing surface.