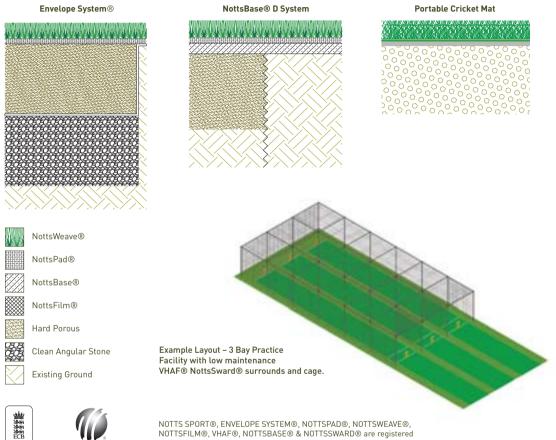

## Notts Sport® is the world's leading supplier of non-turf cricket pitch systems for coaching, practice and matchplay.

Our range includes two popular pitch systems that are England and Wales Cricket Board approved– the Envelope System® and the NottsBase® D System – while our bespoke designs also deliver excellent playing performance.

## Cricket

The Envelope System® uses a NottsPad® underlay and NottsWeave® surface to imitate the best playing characteristics of a well-maintained grass pitch. The system's components provide a similar pace and bounce to that offered by natural turf.

NottsBase® D is one of only a handful of ECB-approved synthetic pitch systems which can be laid directly onto a grass square. Exclusive to Notts Sport®, it provides a narrower range of playing characteristics in relation to bounce and pace, making it an ideal pitch for encouraging player confidence during coaching or matches.

#### Portable Mats

Notts Sport's Portable Cricket Mats are ideal for indoor use and pre-season training. The hard-wearing backing means the mat lies flat, and the even, consistent surface provides good play performance and is slip-resistant.